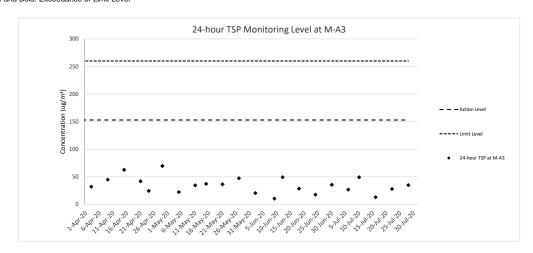

## 24-hour TSP Monitoring Result for Contract No. HY/2018/08 Central Kowloon Route – Central Tunnel

M-A3 - SKH Tsoi Kung Po Secondary School

| Start Date | Weather   | Temperatur | Atmospheri<br>c<br>Pressure,<br>Pa (mmHg) | Filter Weight (g) |        | Particulate | Sampling   | Flow Rate<br>(m <sup>3</sup> /min.) |       | Average flow          | Total<br>volume   | Conc.   | Action<br>Level | Limit Level |
|------------|-----------|------------|-------------------------------------------|-------------------|--------|-------------|------------|-------------------------------------|-------|-----------------------|-------------------|---------|-----------------|-------------|
|            | Condition |            |                                           | Initial           | Final  | weight (g)  | Time (hrs) | Initial                             | Final | (m <sup>3</sup> /min) | (m <sup>3</sup> ) | (ug/m³) | (ug/m³)         | (ug/m³)     |
| 6-Jul-20   | Fine      | 303.1      | 755.6                                     | 2.7363            | 2.7864 | 0.0501      | 24         | 1.12                                | 1.49  | 1.31                  | 1880.3            | 27      |                 |             |
| 10-Jul-20  | Sunny     | 303.3      | 754.5                                     | 2.6856            | 2.7679 | 0.0823      | 24         | 1.12                                | 1.21  | 1.17                  | 1677.8            | 49      |                 |             |
| 16-Jul-20  | Fine      | 303.4      | 755.2                                     | 2.6865            | 2.7088 | 0.0223      | 24         | 1.12                                | 1.28  | 1.20                  | 1728.5            | 13      | 153             | 260         |
| 22-Jul-20  | Sunny     | 304        | 757.0                                     | 2.6903            | 2.7350 | 0.0447      | 24         | 1.09                                | 1.14  | 1.11                  | 1603.1            | 28      |                 |             |
| 28-Jul-20  | Sunny     | 303.8      | 755.7                                     | 2.6990            | 2.7556 | 0.0566      | 24         | 1.12                                | 1.14  | 1.13                  | 1627.4            | 35      |                 |             |
|            |           |            |                                           |                   |        |             |            |                                     |       |                       | Min               | 13      |                 |             |
|            |           |            |                                           |                   |        |             |            |                                     |       |                       | Max               | 49      |                 |             |
|            |           |            |                                           |                   |        |             |            |                                     |       |                       | Average           | 28      |                 |             |

Note: Underline: Exceedance of Action Level Underline and Bold: Exceedance of Limit Level