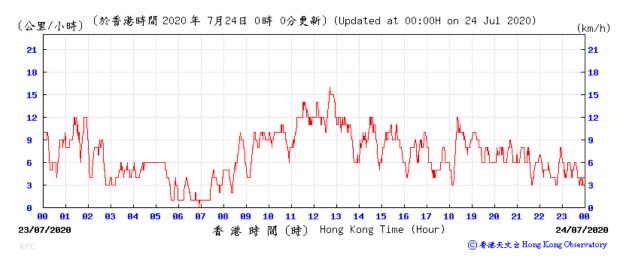

| Average           | 28      |                 |             |

Note: Underline: Exceedance of Action Level Underline and Bold: Exceedance of Limit Level



## Wind Speed recorded at King's Park Meteorological Station on 6 July 2020



## Wind Speed recorded at King's Park Meteorological Station on 7 July 2020



## Wind Speed recorded at King's Park Meteorological Station on 10 July 2020



## Wind Speed recorded at King's Park Meteorological Station on 11 July 2020



## Wind Speed recorded at King's Park Meteorological Station on 16 July 2020



## Wind Speed recorded at King's Park Meteorological Station on 17 July 2020



## Wind Speed recorded at King's Park Meteorological Station on 22 July 2020



## Wind Speed recorded at King's Park Meteorological Station on 23 July 2020



## Wind Speed recorded at King's Park Meteorological Station on 28 July 2020



## Wind Speed recorded at King's Park Meteorological Station on 29 July 2020



## Wind Direction recorded at King's Park Meteorological Station on 6 July 2020



## Wind Direction recorded at King's Park Meteorological Station on 7 July 2020



#### Wind Direction recorded at King's Park Meteorological Station on 10 July 2020



## Wind Direction recorded at King's Park Meteorological Station on 11 July 2020



## Wind Direction recorded at King's Park Meteorological Station on 16 July 2020



#### Wind Direction recorded at King's Park Meteorological Station on 17 July 2020



## Wind Direction recorded at King's Park Meteorological Station on 22 July 2020



## Wind Direction recorded at King's Park Meteor