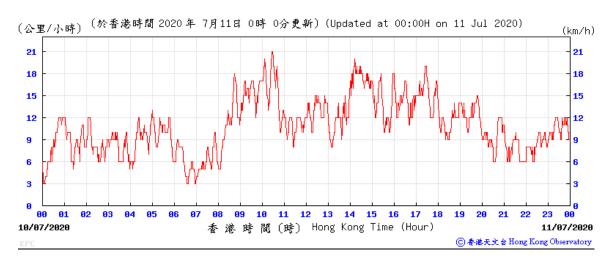

|                   |        |             |            |                                     |       |                       | Max               | 49      |                 |             |
|            |           |            |                                           |                   |        |             |            |                                     |       |                       | Average           | 28      |                 |             |

Note: Underline: Exceedance of Action Level Underline and Bold: Exceedance of Limit Level



## Wind Speed recorded at King's Park Meteorological Station on 6 July 2020



## Wind Speed recorded at King's Park Meteorological Station on 7 July 2020



## Wind Speed recorded at King's Park Meteorological Station on 10 July 2020



## Wind Speed recorded at King's Park Meteorological Station on 11 July 2020



## Wind Speed recorded at King's Park Meteorological Station on 16 July 2020



## Wind Speed recorded at King's Park Meteorological Station on 17 July 2020



## Wind Speed recorded at King's Park Meteorological Station on 22 July 2020



## Wind Speed recorded at King's Park Meteorological Station on 23 July 2020



## Wind Speed recorded at King's Park Meteorological Station on 28 July 2020



## Wind Speed recorded at King's Park Meteorological Station on 29 July 2020



## Wind Direction recorded at King's Park Meteorological Station on 6 July 2020



## Wind Direction recorded at King's Park Meteorological Station on 7 July 2020



#### Wind Direction recorded at King's Park Meteorological Station on 10