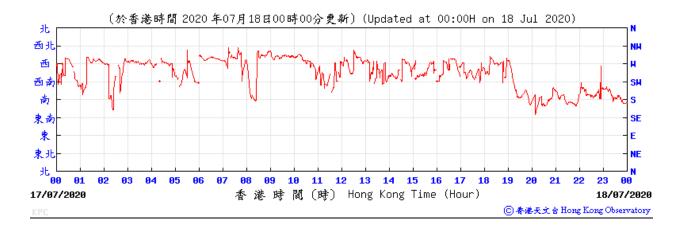

#### Wind Direction recorded at King's Park Meteorological Station on 17 July 2020