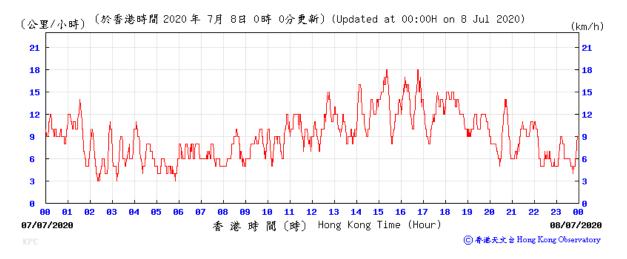

|
|            |           |            |                                           |                   |        |             |            |                                     |       |                       | Max               | 49      |                 |             |
|            |           |            |                                           |                   |        |             |            |                                     |       |                       | Average           | 28      |                 |             |

Note: Underline: Exceedance of Action Level Underline and Bold: Exceedance of Limit Level



## Wind Speed recorded at King's Park Meteorological Station on 6 July 2020



## Wind Speed recorded at King's Park Meteorological Station on 7 July 2020



## Wind Speed recorded at King's Park Meteorological Station on 10 July 2020



## Wind Speed recorded at King's Park Meteorological Station on 11 July 2020



## Wind Speed recorded at King's Park Meteorological Station on 16 July 2020



## Wind Speed recorded at King's Park Meteorological Station on 17 July 2020



## Wind Speed recorded at King's Park Meteorological Station on 22 July 2020



## Wind Speed recorded at King's Park Meteorological Station on 23 July 2020



## Wind Speed recorded at King's Park Meteorological Station on 28 July 2020



## Wind Speed recorded at King's Park Meteorological Station on 29 July 2020



## Wind Direction recorded at King's Park Meteorological Station on 6 July 2020



## Wind Direction recorded at King's Park Meteorological Station on 7 July