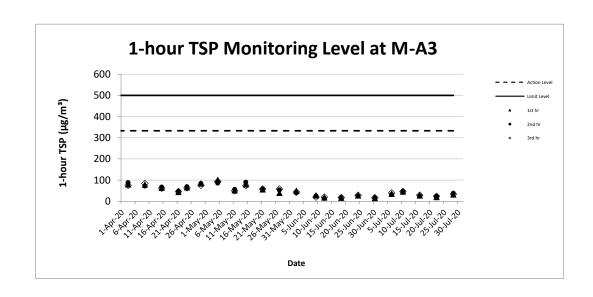

## 1-hour TSP Monitoring Result for Contract No. HY/2018/08 Central Kowloon Route – Central Tunnel

M-A3 - SKH Tsoi Kung Po Secondary School

| in Ab Citi 1301 Rung 1 C Cecondary Centre |            |        |        |        |         |        |       |         |  |  |  |
|-------------------------------------------|------------|--------|--------|--------|---------|--------|-------|---------|--|--|--|
| 1-hour TSP (µg/m³)                        |            |        |        |        |         |        |       |         |  |  |  |
|                                           |            |        |        |        |         | Action | Limit |         |  |  |  |
| Date                                      | Start Time | 1st hr | 2nd hr | 3rd hr | Average | Level  | Level | Weather |  |  |  |
| 6-Jul-20                                  | 10:49      | 36     | 32     | 40     | 36      |        |       | Fine    |  |  |  |
| 10-Jul-20                                 | 09:00      | 46     | 46     | 47     | 46      |        |       | Sunny   |  |  |  |
| 16-Jul-20                                 | 09:00      | 28     | 26     | 29     | 28      | 333    | 500   | Fine    |  |  |  |
| 22-Jul-20                                 | 13:41      | 20     | 23     | 24     | 22      |        |       | Sunny   |  |  |  |
| 28-Jul-20                                 | 13:45      | 32     | 38     | 34     | 35      |        |       | Sunny   |  |  |  |
|                                           | Average    | 33     |        |        |         |        |       |         |  |  |  |
|                                           | Max        | 47     |        |        |         |        |       |         |  |  |  |
|                                           | Min        | 20     |        |        |         |        |       |         |  |  |  |