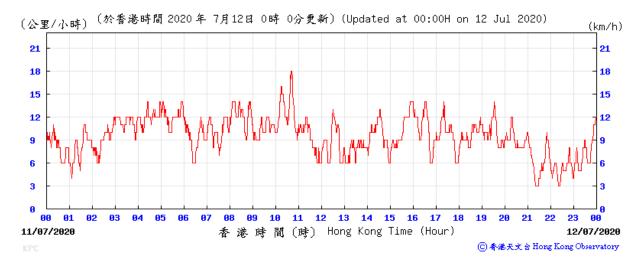

|       |                       | Max               | 49      |                 |             |
|            |           |            |                                           |                   |        |             |            |                                     |       |                       | Average           | 28      |                 |             |

Note: Underline: Exceedance of Action Level Underline and Bold: Exceedance of Limit Level



## Wind Speed recorded at King's Park Meteorological Station on 6 July 2020



## Wind Speed recorded at King's Park Meteorological Station on 7 July 2020



## Wind Speed recorded at King's Park Meteorological Station on 10 July 2020



## Wind Speed recorded at King's Park Meteorological Station on 11 July 2020



## Wind Speed recorded at King's Park Meteorological Station on 16 July 2020



## Wind Speed recorded at King's Park Meteorological Station on 17 July 2020



## Wind Speed recorded at King's Park Meteorological Station on 22 July 2020



## Wind Speed recorded at King's Park Meteorological Station on 23 July 2020



## Wind Speed recorded at King's Park Meteorological Station on 28 July 2020



## Wind Speed recorded at King's Park Meteorological Station on 29 July 2020



## Wind Direction recorded at King's Park Meteorological Station on 6 July 2020



## Wind Direction recorded at King's Park Meteorological Station on 7 July 2020



#### Wind Direction recorded at King's Park Meteorological Station on 10 July 2020



## Wind Direction recorded at King's Park Meteorological Station o