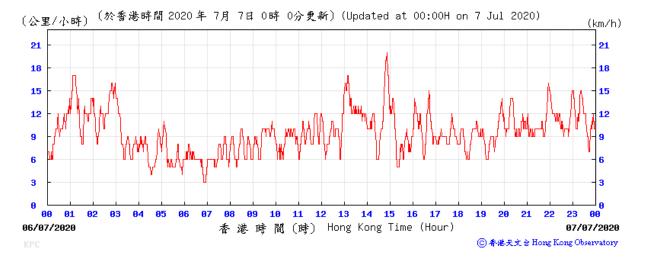

| Min               | 13      |                 |             |
|            |           |            |                                           |                   |        |             |            |                                     |       |                       | Max               | 49      |                 |             |
|            |           |            |                                           |                   |        |             |            |                                     |       |                       | Average           | 28      |                 |             |

Note: Underline: Exceedance of Action Level Underline and Bold: Exceedance of Limit Level



## Wind Speed recorded at King's Park Meteorological Station on 6 July 2020



## Wind Speed recorded at King's Park Meteorological Station on 7 July 2020



## Wind Speed recorded at King's Park Meteorological Station on 10 July 2020



## Wind Speed recorded at King's Park Meteorological Station on 11 July 2020



## Wind Speed recorded at King's Park Meteorological Station on 16 July 2020



## Wind Speed recorded at King's Park Meteorological Station on 17 July 2020



## Wind Speed recorded at King's Park Meteorological Station on 22 July 2020



## Wind Speed recorded at King's Park Meteorological Station on 23 July 2020



## Wind Speed recorded at King's Park Meteorological Station on 28 July 2020



## Wind Speed recorded at King's Park Meteorological Station on 29 July 2020



## Wind Direction recorded at King's Park Meteorological Station on 6 July 2020