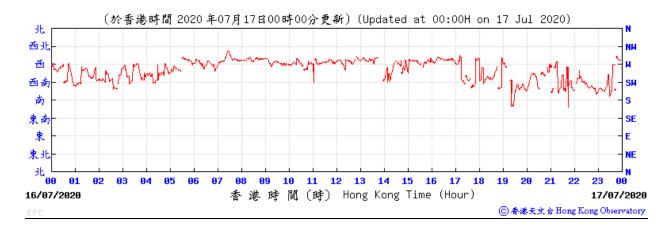

## Wind Direction recorded at King's Park Meteorological Station on 16 July 2020