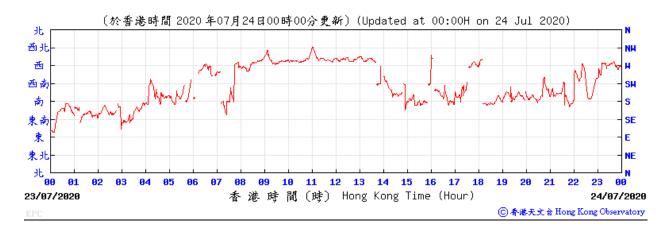

## Wind Direction recorded at King's Park Meteorological Station on 28 July 2020