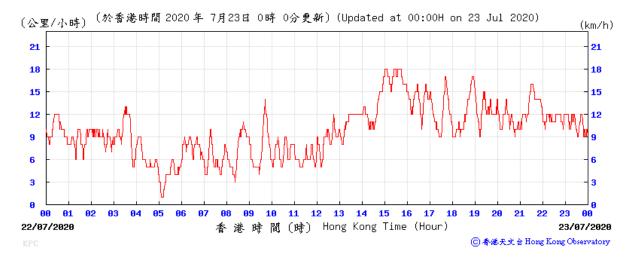

|            |                                     |       |                       | Average           | 28      |                 |             |

Note: Underline: Exceedance of Action Level Underline and Bold: Exceedance of Limit Level



## Wind Speed recorded at King's Park Meteorological Station on 6 July 2020



## Wind Speed recorded at King's Park Meteorological Station on 7 July 2020



## Wind Speed recorded at King's Park Meteorological Station on 10 July 2020



## Wind Speed recorded at King's Park Meteorological Station on 11 July 2020



## Wind Speed recorded at King's Park Meteorological Station on 16 July 2020



## Wind Speed recorded at King's Park Meteorological Station on 17 July 2020



## Wind Speed recorded at King's Park Meteorological Station on 22 July 2020



## Wind Speed recorded at King's Park Meteorological Station on 23 July 2020



## Wind Speed recorded at King's Park Meteorological Station on 28 July 2020



## Wind Speed recorded at King's Park Meteorological Station on 29 July 2020



## Wind Direction recorded at King's Park Meteorological Station on 6 July 2020



## Wind Direction recorded at King's Park Meteorological Station on 7 July 2020



#### Wind Direction recorded at King's Park Meteorological Station on 10 July 2020



## Wind Direction recorded at King's Park Meteorological Station on 11 July 2020



## Wind Direction recorded at King's Park Meteorological Station on 16 July 2020



#### Wind Direction recorded at King's Park Meteorological Station on 17 July 2020



## Wind Direction recorded at King's Park Meteorolog