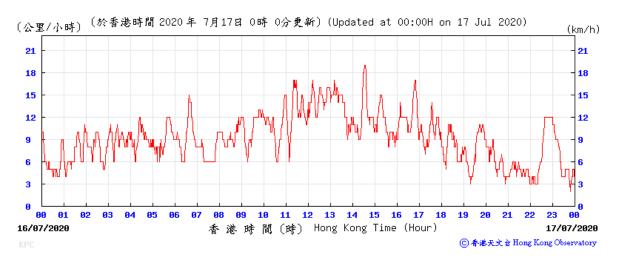

|                 |             |
|            |           |            |                                           |                   |        |             |            |                                     |       |                       | Average           | 28      |                 |             |

Note: Underline: Exceedance of Action Level Underline and Bold: Exceedance of Limit Level



## Wind Speed recorded at King's Park Meteorological Station on 6 July 2020



## Wind Speed recorded at King's Park Meteorological Station on 7 July 2020



## Wind Speed recorded at King's Park Meteorological Station on 10 July 2020



## Wind Speed recorded at King's Park Meteorological Station on 11 July 2020



## Wind Speed recorded at King's Park Meteorological Station on 16 July 2020



## Wind Speed recorded at King's Park Meteorological Station on 17 July 2020



## Wind Speed recorded at King's Park Meteorological Station on 22 July 2020



## Wind Speed recorded at King's Park Meteorological Station on 23 July 2020



## Wind Speed recorded at King's Park Meteorological Station on 28 July 2020



## Wind Speed recorded at King's Park Meteorological Station on 29 July 2020



## Wind Direction recorded at King's Park Meteorological Station on 6 July 2020



## Wind Direction recorded at King's Park Meteorological Station on 7 July 2020



#### Wind Direction recorded at King's Park Meteorological Station on 10 July 2020



## Wind Direction recorded at King's Park Meteorological Station on 11 July 2020



## Wind Direction recorded at King's Park Meteorological Stati