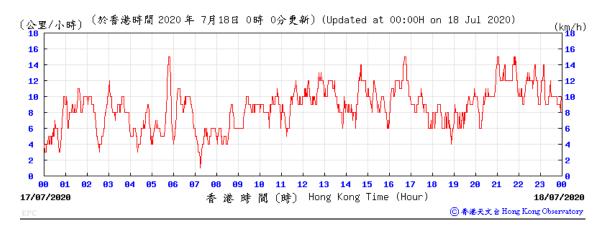

|                   |        |             |            |                                     |       |                       | Average           | 28      |                 |             |

Note: Underline: Exceedance of Action Level Underline and Bold: Exceedance of Limit Level



## Wind Speed recorded at King's Park Meteorological Station on 6 July 2020



## Wind Speed recorded at King's Park Meteorological Station on 7 July 2020



## Wind Speed recorded at King's Park Meteorological Station on 10 July 2020



## Wind Speed recorded at King's Park Meteorological Station on 11 July 2020



## Wind Speed recorded at King's Park Meteorological Station on 16 July 2020



## Wind Speed recorded at King's Park Meteorological Station on 17 July 2020



## Wind Speed recorded at King's Park Meteorological Station on 22 July 2020



## Wind Speed recorded at King's Park Meteorological Station on 23 July 2020



## Wind Speed recorded at King's Park Meteorological Station on 28 July 2020



## Wind Speed recorded at King's Park Meteorological Station on 29 July 2020



## Wind Direction recorded at King's Park Meteorological Station on 6 July 2020



## Wind Direction recorded at King's Park Meteorological Station on 7 July 2020



#### Wind Direction recorded at King's Park Meteorological Station on 10 July 2020



## Wind Direction recorded at King's Park Meteorological Station on 11 July 2020



## Wind Direction recorded at King's Park Meteorological Station on 16 July 2020



#### Wind Direction recorded at King's Park Meteorological