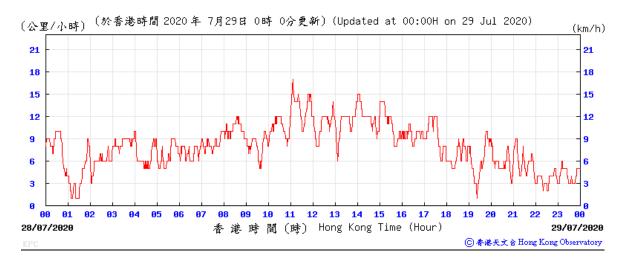

erline: Exceedance of Action Level Underline and Bold: Exceedance of Limit Level



## Wind Speed recorded at King's Park Meteorological Station on 6 July 2020



## Wind Speed recorded at King's Park Meteorological Station on 7 July 2020



## Wind Speed recorded at King's Park Meteorological Station on 10 July 2020



## Wind Speed recorded at King's Park Meteorological Station on 11 July 2020



## Wind Speed recorded at King's Park Meteorological Station on 16 July 2020



## Wind Speed recorded at King's Park Meteorological Station on 17 July 2020



## Wind Speed recorded at King's Park Meteorological Station on 22 July 2020



## Wind Speed recorded at King's Park Meteorological Station on 23 July 2020



## Wind Speed recorded at King's Park Meteorological Station on 28 July 2020



## Wind Speed recorded at King's Park Meteorological Station on 29 July 2020



## Wind Direction recorded at King's Park Meteorological Station on 6 July 2020



## Wind Direction recorded at King's Park Meteorological Station on 7 July 2020



#### Wind Direction recorded at King's Park Meteorological Station on 10 July 2020



## Wind Direction recorded at King's Park Meteorological Station on 11 July 2020



## Wind Direction recorded at King's Park Meteorological Station on 16 July 2020



#### Wind Direction recorded at King's Park Meteorological Station on 17 July 2020



## Wind Direction recorded at King's Park Meteorological Station on 22 July 2020



## Wind Direction recorded at King's Park Meteorological Station on 23 July 2020



## Wind Direction recorded at King's Park Me