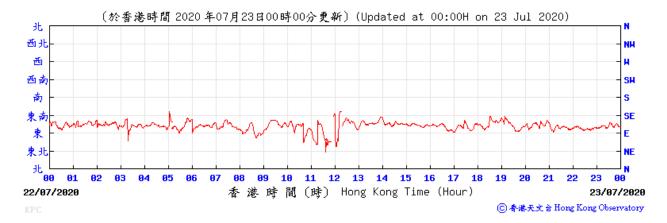

## Wind Direction recorded at King's Park Meteorological Station on 23 July 2020