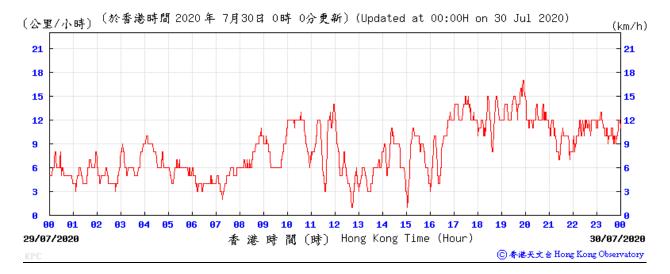

## Wind Speed recorded at King's Park Meteorological Station on 6 July 2020



## Wind Speed recorded at King's Park Meteorological Station on 7 July 2020



## Wind Speed recorded at King's Park Meteorological Station on 10 July 2020



## Wind Speed recorded at King's Park Meteorological Station on 11 July 2020



## Wind Speed recorded at King's Park Meteorological Station on 16 July 2020



## Wind Speed recorded at King's Park Meteorological Station on 17 July 2020



## Wind Speed recorded at King's Park Meteorological Station on 22 July 2020



## Wind Speed recorded at King's Park Meteorological Station on 23 July 2020



## Wind Speed recorded at King's Park Meteorological Station on 28 July 2020



## Wind Speed recorded at King's Park Meteorological Station on 29 July 2020



## Wind Direction recorded at King's Park Meteorological Station on 6 July 2020



## Wind Direction recorded at King's Park Meteorological Station on 7 July 2020



#### Wind Direction recorded at King's Park Meteorological Station on 10 July 2020



## Wind Direction recorded at King's Park Meteorological Station on 11 July 2020



## Wind Direction recorded at King's Park Meteorological Station on 16 July 2020



#### Wind Direction recorded at King's Park Meteorological Station on 17 July 2020



## Wind Direction recorded at King's Park Meteorological Station on 22 July 2020



## Wind Direction recorded at King's Park Meteorological Station on 23 July 2020



## Wind Direction recorded at King's Park Meteorological Station on 28 July 2020



## Wind Direction recorded at King's Par